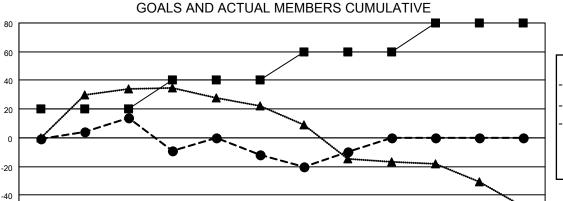

## GOALS AND ACTUAL NEW CLUBS CUMULATIVE

| ■ - MEMBER GROWTH NET GOAL      |  |
|---------------------------------|--|
| ● - MEMBER GROWTH ACTUAL        |  |
| ▲ - LAST YEAR MEMBERSHIP ACTUAL |  |

Results as of: 2/28/2022

## District 5 NE

| Clubs RESULTS FOR 2021-2022 |   |   |   | Members RESULTS FOR 2021-2022 |    |    |    |
|-----------------------------|---|---|---|-------------------------------|----|----|----|
|                             |   |   |   |                               |    |    |    |
| JULY/AUG/SEPT               | 0 | 0 | 0 | JULY/AUG/SEPT                 | 20 | 26 | 11 |
| OCT/NOV/DEC                 | 1 | 0 | 0 | OCT/NOV/DEC                   | 20 | 32 | 54 |
| JAN/FEB/MAR                 | 0 | 0 | 0 | JAN/FEB/MAR                   | 20 | 32 | 27 |