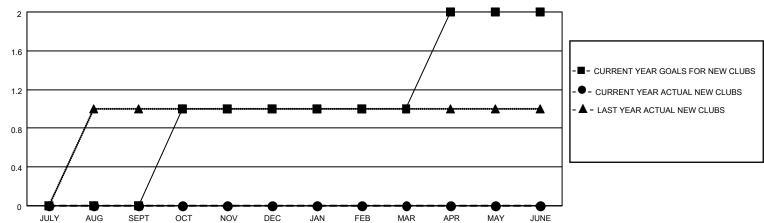

## GOALS AND ACTUAL NEW CLUBS CUMULATIVE

| ■ - MEMBER GROWTH NET GOAL      |  |
|---------------------------------|--|
| ● - MEMBER GROWTH ACTUAL        |  |
| ▲ - LAST YEAR MEMBERSHIP ACTUAL |  |

Results as of: 2/28/2022

## District 5 NE

| Clubs RESULTS FOR 2021-2022 |   |   |   | Members RESULTS FOR 2021-2022 |    |    |    |
|-----------------------------|---|---|---|-------------------------------|----|----|----|
|                             |   |   |   |                               |    |    |    |
| JULY/AUG/SEPT               | 0 | 0 | 0 | JULY/AUG/SEPT                 | 20 | 26 | 11 |
| OCT/NOV/DEC                 | 1 | 0 | 0 | OCT/NOV/DEC                   | 20 | 32 | 54 |
| JAN/FEB/MAR                 | 0 | 0 | 0 | JAN/FEB/MAR                   | 20 | 32 | 27 |